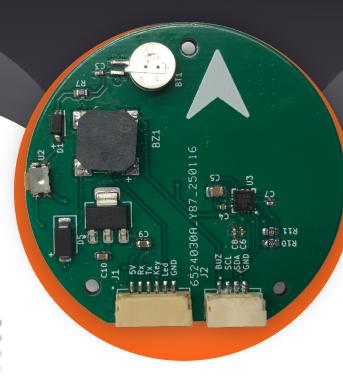

## axl Orbit

- Enhanced 1.5m Accuracy and Reliability
- Accurate Orientation & Navigation
- Marian Design and Efficiency
- Multi-Constellation GNSS
- QMC5883L Compass
- Versatile Connectors & Firmware Compatibility
- Rechargeable Backup Battery: Ensures Uninterrupted Operation

| •        | Item Type                                 | GPS                                                |
|----------|-------------------------------------------|----------------------------------------------------|
| HIT HOW  | No of Concurrent GNSS                     | Up to 4 GNSS – BeiDou – Galileo<br>– GLONASS – GPS |
| ((•))    | Frequency Band                            | – GPS L1 – Galileo E1 – GLONASS L1<br>– BeiDou B1  |
| 1        | Nav. update rate(Hz)                      | Upto 5 Hz (4 concurrent GNSS)                      |
| 1001     | GNSS Augmentation System                  | EGNOS, GAGAN, MSAS and WAAS                        |
| 1        |                                           |                                                    |
| 7        | Input Voltage (V)                         | 4.7-5.2V                                           |
| <b>7</b> | Input Voltage (V)  Power Consumption (mA) | 4.7-5.2V<br>Less than 200mA @ 5V                   |
| <b>→</b> |                                           |                                                    |
|          | Power Consumption (mA)                    | Less than 200mA @ 5V                               |