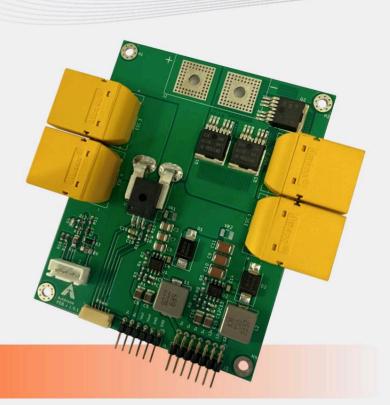

## Simplify your wiring with axl's Power Distribution Board

High-Performance Power Handling (up to 200A)

Wide Input Voltage rate (upto 15-60V)

**Optimized Power Outputs** (4xXT90 connectors)

**Compatibility** (Pixhawk, Cube Orange)

Reliable Analogue Architecture

PDB

**Item Type:** 

Compact & Lightweight

| Input Voltage | 15-48V            |                 |
|---------------|-------------------|-----------------|
| Connectors    | 4xXT90 Connectors | QUALITY ASSURED |
| Converter     | DC-DC Converter   |                 |
| Item Weight   | 90g               | CERTIFIED       |